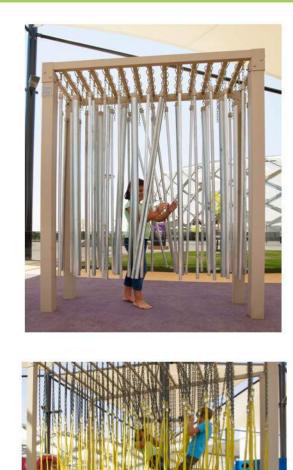

### The Weeping Willow<sup>™</sup>

The Weeping Willow<sup>™</sup> is a steel structure from which hangs a dense canopy of ropes. Children can climb up, swing or move through and explore. A version with chimes in place of ropes is available – which creates a beautiful musical experience

### The Weeping Willow<sup>™</sup>

Move through the soft, tactile ropes – and get lost under the willow boughs. Climb up and swing on them to challenge your upper body strength. A version with chimes is also available – creating a musical play experience