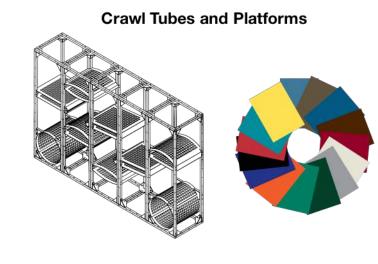

## The Ant Farm<sup>™</sup>

Children are enchanted when they discover this multi-dimensional, strange and magical world. Hang out in a huge, soft-coated crawl tube suspended in air – while others are climbing inside the unit traversing under and over those same tubes. Simultaneously, children are scaling the sheer walls<sup>1</sup>

### There are myriad of options for configuring The Ant Farm<sup>™</sup>...