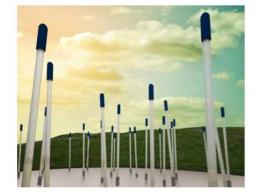

### The Cornfield<sup>™</sup>

The Cornfield<sup>™</sup> is comprised of a field of vertical, soft stalks that gently respond to contact. They can be illuminated, creating impact and drama. A version is also available where children climb from onestalk to another