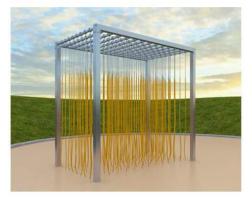

### The Weeping Willow<sup>™</sup>

The Weeping Willow<sup>™</sup> is a steel structure from which hangs a dense canopy of ropes. Children can climb up, swing or move through and explore. A version with chimes in place of ropes is available – which creates a beautiful musical experience

### The Weeping Willow<sup>™</sup>

Move through the soft, tactile ropes – and get lost under the willow boughs. Climb up and swing on them to challenge your upper body strength. A version with chimes is also available – creating a musical play experience