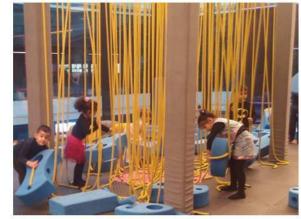

### The Weeping Willow<sup>™</sup>

The Weeping Willow<sup>™</sup> is a steel structure from which hangs a dense canopy of ropes. Children can climb up, swing or move through and explore. A version with chimes in place of ropes is available – which creates a beautiful musical experience

### The Weeping Willow<sup>™</sup>

Move through the soft, tactile ropes – and get lost under the willow boughs. Climb up and swing on them to challenge your upper body strength. A version with chimes is also available – creating a musical play experience