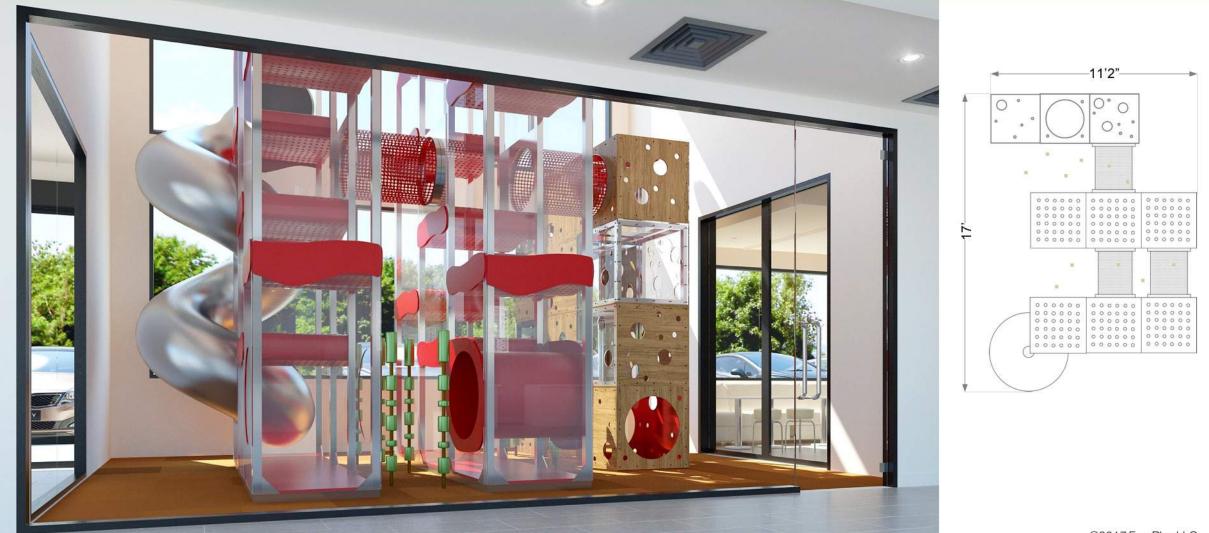

### The Ant Farm<sup>™</sup>

The Ant Farm<sup>™</sup> is a stunning, clear structure supporting organic-shaped platforms and climbing tubes that appear to float in space. Kids can climb up the sheer walls<sup>1</sup>, into the suspended tubes and through the invisible structure. Add a corkscrew slide. Climbable and contained versions available

## The Ant Farm<sup>™</sup>

Children are enchanted when they discover this multi-dimensional, strange and magical world. Hang out in a huge, soft-coated crawl tube suspended in air – while others are climbing inside the unit traversing under and over those same tubes. Simultaneously, children are scaling the sheer walls<sup>1</sup>

### There are myriad of options for configuring The Ant Farm<sup>™</sup>...