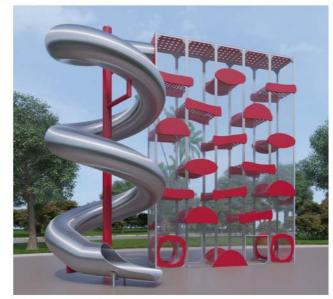

### The Ant Farm<sup>™</sup>

The Ant Farm<sup>™</sup> is a stunning, clear structure supporting organic-shaped platforms and climbing tubes that appear to float in space. Kids can climb up the sheer walls<sup>1</sup>, into the suspended tubes and through the invisible structure. Add a corkscrew slide. Climbable and contained versions available

### There are myriad of options for configuring The Ant Farm<sup>™</sup>...