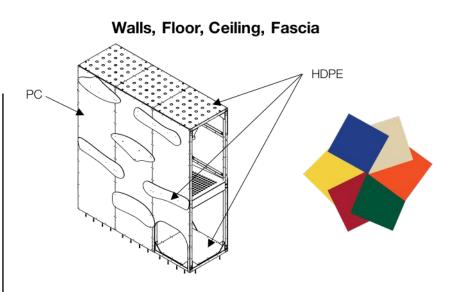

### The Maze<sup>™</sup> materials and specifications

FreePlay<sup>™</sup> uses 100% recyclable and PCR materials

### Steel Frame

- 11 gauge, A513 Hot Rolled Steel frame
- Also available in Stainless Steel 304
- Stainless Steel hardware
- 8mm powder coated frame available in pantone colors
- 10 year warranty

### **Exterior Panels**

- Scratch resistant, UV protected, antimicrobial High Density Polyethylene (HDPE) and Polycarbonate (PC)
- HDPE produced from 100% recycled material
- ASTM E-84 Class A or B Flame/Smoke Compliance
- Also available in wood grain, high pressure compact board
- 5 year warranty

### Standard HDPE Colors

### High Pressure Compact Board