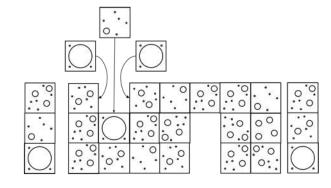

### There are infinite ways to configure The Maze<sup>™</sup>

As many ways as you can stack cubes

Maze 5.6

Maze 2.3

# The Maze<sup>™</sup> is available in "climbing structure" and "contained play" versions

Contained Play is an option when limited space is available - and/or to prevent children from climbing on the outside of the structure

## More Maze<sup>™</sup> configurations...

Maze 3.4.3a

Maze 2.4.4