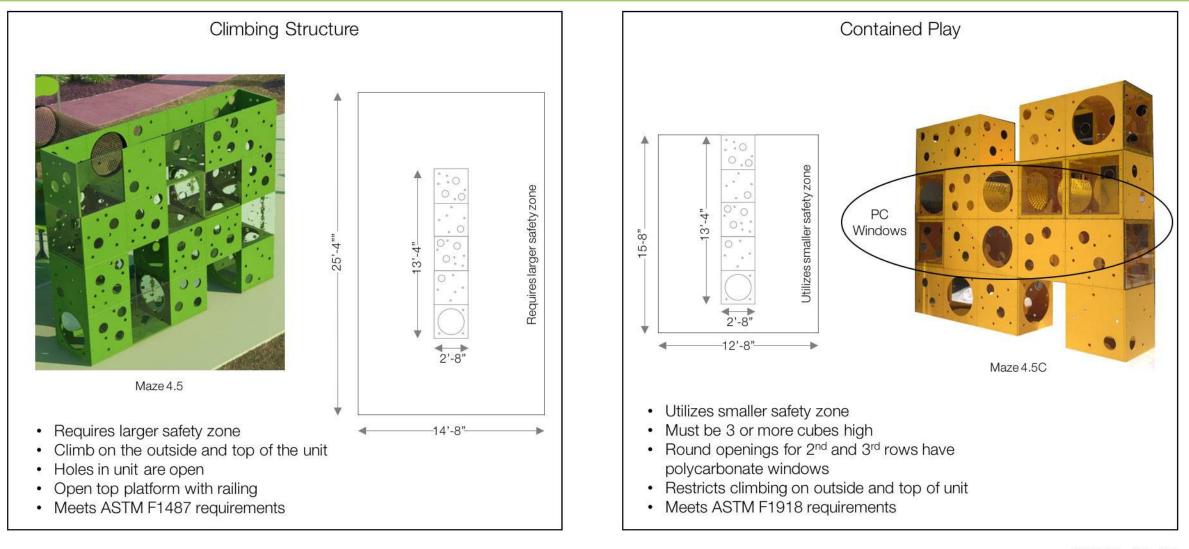

# The Maze<sup>™</sup> is available in "climbing structure" and "contained play" versions

Contained Play is an option when limited space is available - and/or to prevent children from climbing on the outside of the structure