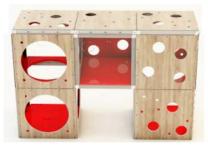

# The Maze<sup>™</sup> is available in "climbing structure" and "contained play" versions

Contained Play is an option when limited space is available - and/or to prevent children from climbing on the outside of the structure