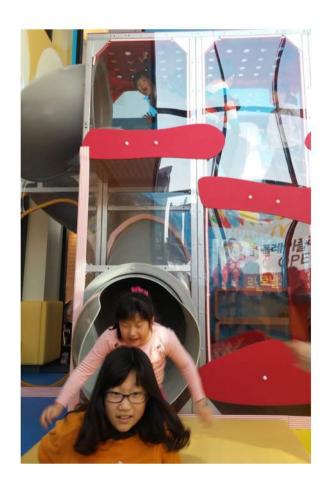

## The Ant Farm<sup>™</sup>

Children are enchanted when they discover this multi-dimensional, strange and magical world. Hang out in a huge, soft-coated crawl tube suspended in air – while others are climbing inside the unit traversing under and over those same tubes. Simultaneously, children are scaling the sheer walls<sup>1</sup>