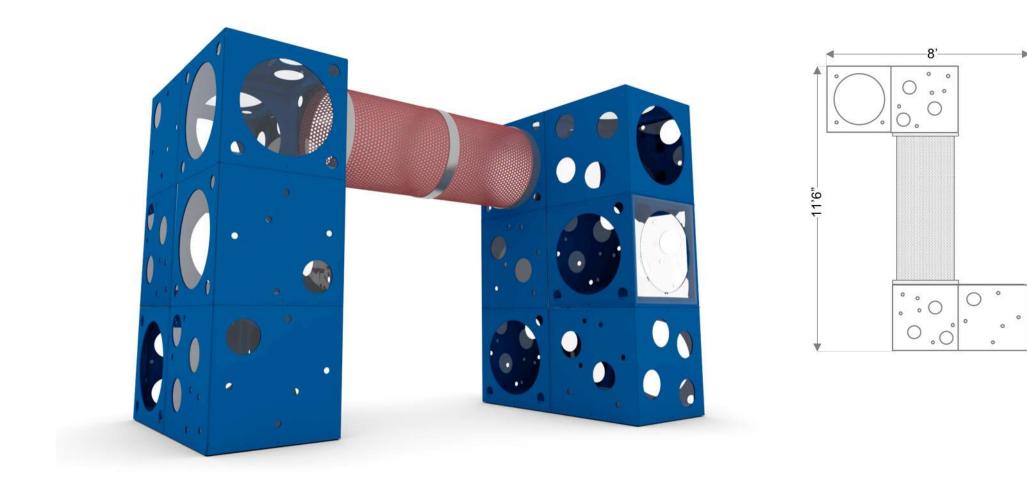

### The Maze<sup>™</sup>

Part labyrinth. Part playhouse. Part climbing wall<sup>1</sup>. The Maze<sup>™</sup> combines polyethylene and polycarbonate cubes with round openings to form an artful structure that invites endless exploration. Climbable and contained versions available

### The Maze<sup>™</sup>

Explore the intricate and surprising passageways and blind alleys. Some children will search for a way out – others will find secret chambers that inspire imaginative play. Still others will be drawn to the challenge of scaling the exterior climbing walls<sup>1</sup>. Climbable and contained versions available

### There are infinite ways to configure The Maze<sup>™</sup>

As many ways as you can stack cubes

Maze 5.6

Maze 2.3

## More Maze<sup>™</sup> configurations...

Maze 3.4.3a

Maze 2.4.4