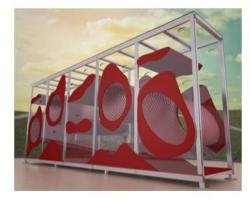

### The Ant Farm<sup>™</sup>

The Ant Farm<sup>™</sup> is a stunning, clear structure supporting organic-shaped platforms and climbing tubes that appear to float in space. Kids can climb up the sheer walls<sup>1</sup>, into the suspended tubes and through the invisible structure. Add a corkscrew slide. Climbable and contained versions available

## The Ant Farm<sup>™</sup>

Children are enchanted when they discover this multi-dimensional, strange and magical world. Hang out in a huge, soft-coated crawl tube suspended in air – while others are climbing inside the unit traversing under and over those same tubes. Simultaneously, children are scaling the sheer walls<sup>1</sup>