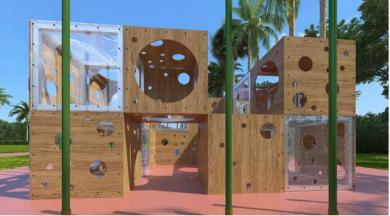

### The Maze<sup>™</sup>

Part labyrinth. Part playhouse. Part climbing wall<sup>1</sup>. The Maze<sup>™</sup> combines polyethylene and polycarbonate cubes with round openings to form an artful structure that invites endless exploration. Climbable and contained versions available

### The Maze<sup>™</sup>

Explore the intricate and surprising passageways and blind alleys. Some children will search for a way out – others will find secret chambers that inspire imaginative play. Still others will be drawn to the challenge of scaling the exterior climbing walls<sup>1</sup>. Climbable and contained versions available