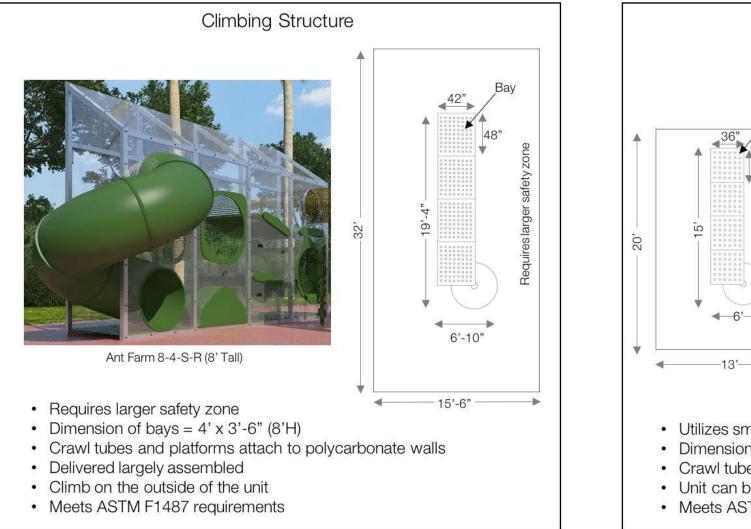

### The Ant Farm<sup>™</sup>

The Ant Farm<sup>™</sup> is a stunning, clear structure supporting organic-shaped platforms and climbing tubes that appear to float in space. Kids can climb up the sheer walls<sup>1</sup>, into the suspended tubes and through the invisible structure. Add a corkscrew slide. Climbable and contained versions available

## The Ant Farm<sup>™</sup>

Children are enchanted when they discover this multi-dimensional, strange and magical world. Hang out in a huge, soft-coated crawl tube suspended in air – while others are climbing inside the unit traversing under and over those same tubes. Simultaneously, children are scaling the sheer walls<sup>1</sup>