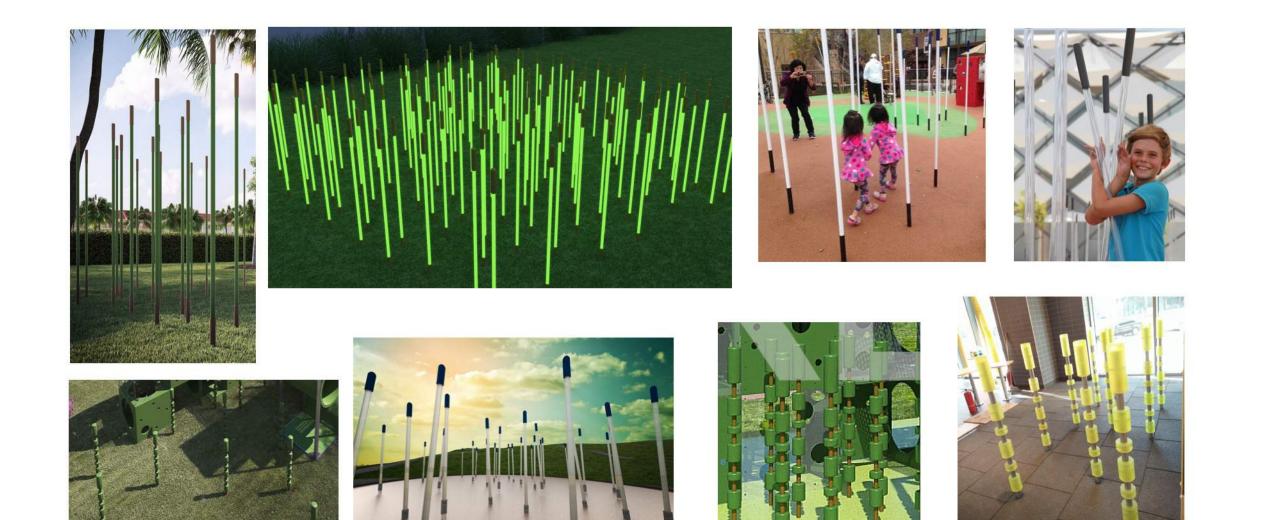

### The Cornfield<sup>™</sup>

The Cornfield<sup>™</sup> is comprised of a field of vertical, soft stalks that gently respond to contact. They can be illuminated, creating impact and drama. A version is also available where children climb from onestalk to another

## More Cornfield<sup>™</sup> configurations...