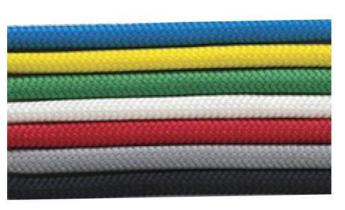

100% recyclable and PCR materials







### The Weeping Willow<sup>™</sup>

Move through the soft, tactile ropes – and get lost under the willow boughs. Climb up and swing on them to challenge your upper body strength. A version with chimes is also available – creating a musical play experience

Configure frame dimensions to fit your design, space and budget 0 Chimes 8.3.6 Weeping Willow 10.6.10

## More Weeping Willow<sup>™</sup> configurations...











# The Weeping Willow<sup>™</sup> materials and specifications

FreePlay<sup>™</sup> uses 100% recyclable and PCR materials

### **Steel Frame**



- A513 Hot Rolled Steel 11 gauge
- Also available in Stainless Steel 304
- Stainless Steel hardware and fittings
- 8mm powder coated frame available in pantone colors
- 10 year warranty



Rope

- 7/8" nylon double braid rope
- 1 year warranty

# The play components can be clustered and/or connected in limitless layouts – for the ultimate play experience























# More than a product, a mission

Contact: +1 973 727 5956 dan@freeplay.us.com http://freeplayplaygrounds.com

©2017 Free Play LLC