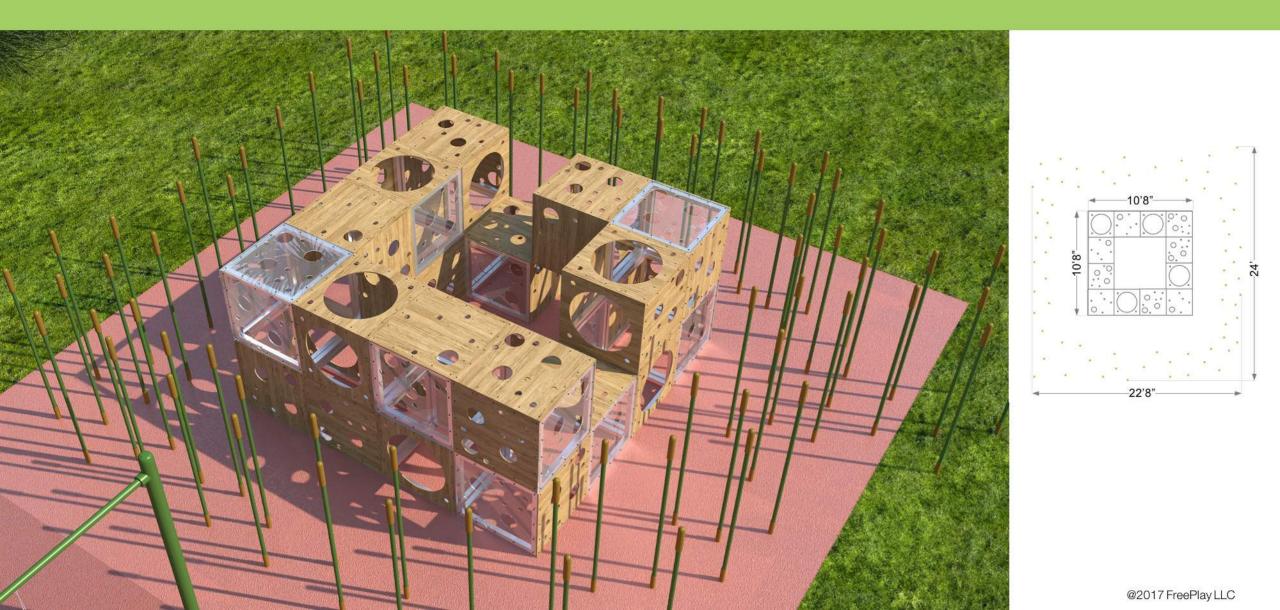

### The Maze<sup>™</sup>

Part labyrinth. Part playhouse. Part climbing wall<sup>1</sup>. The Maze<sup>™</sup> combines polyethylene and polycarbonate cubes with round openings to form an artful structure that invites endless exploration. Climbable and contained versions available

### The Maze<sup>™</sup>

Explore the intricate and surprising passageways and blind alleys. Some children will search for a way out – others will find secret chambers that inspire imaginative play. Still others will be drawn to the challenge of scaling the exterior climbing walls<sup>1</sup>. Climbable and contained versions available

### There are infinite ways to configure The Maze<sup>™</sup>

As many ways as you can stack cubes

Maze 5.6

Maze 2.3

# The Maze<sup>™</sup> is available in "climbing structure" and "contained play" versions

Contained Play is an option when limited space is available - and/or to prevent children from climbing on the outside of the structure