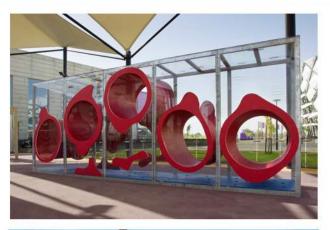

### The Maze<sup>™</sup>

Part labyrinth. Part playhouse. Part climbing wall<sup>1</sup>. The Maze<sup>™</sup> combines polyethylene and polycarbonate cubes with round openings to form an artful structure that invites endless exploration. Climbable and contained versions available

### The Maze<sup>™</sup>

Explore the intricate and surprising passageways and blind alleys. Some children will search for a way out – others will find secret chambers that inspire imaginative play. Still others will be drawn to the challenge of scaling the exterior climbing walls<sup>1</sup>. Climbable and contained versions available