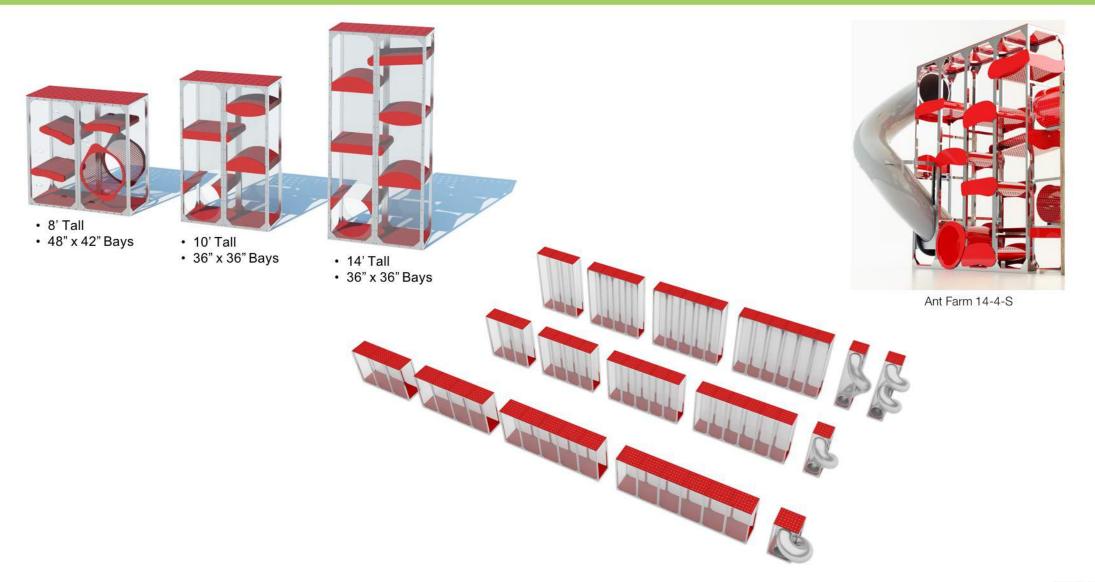

### There are myriad of options for configuring The Ant Farm<sup>™</sup>...

# More Ant Farm<sup>™</sup> configurations...

Ant Farm 20-5

Ant Farm 8-5a

Ant Farm 14-4-S

@2017 FreePlay LLC