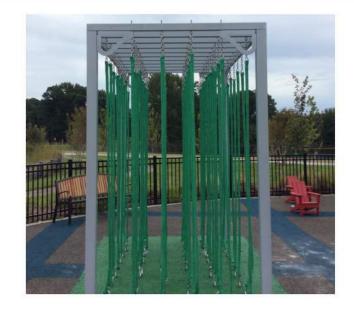

### The Weeping Willow<sup>™</sup>

The Weeping Willow<sup>™</sup> is a steel structure from which hangs a dense canopy of ropes. Children can climb up, swing or move through and explore. A version with chimes in place of ropes is available – which creates a beautiful musical experience

### The Weeping Willow<sup>™</sup>

Move through the soft, tactile ropes – and get lost under the willow boughs. Climb up and swing on them to challenge your upper body strength. A version with chimes is also available – creating a musical play experience

Configure frame dimensions to fit your design, space and budget 0 Chimes 8.3.6 Weeping Willow 10.6.10