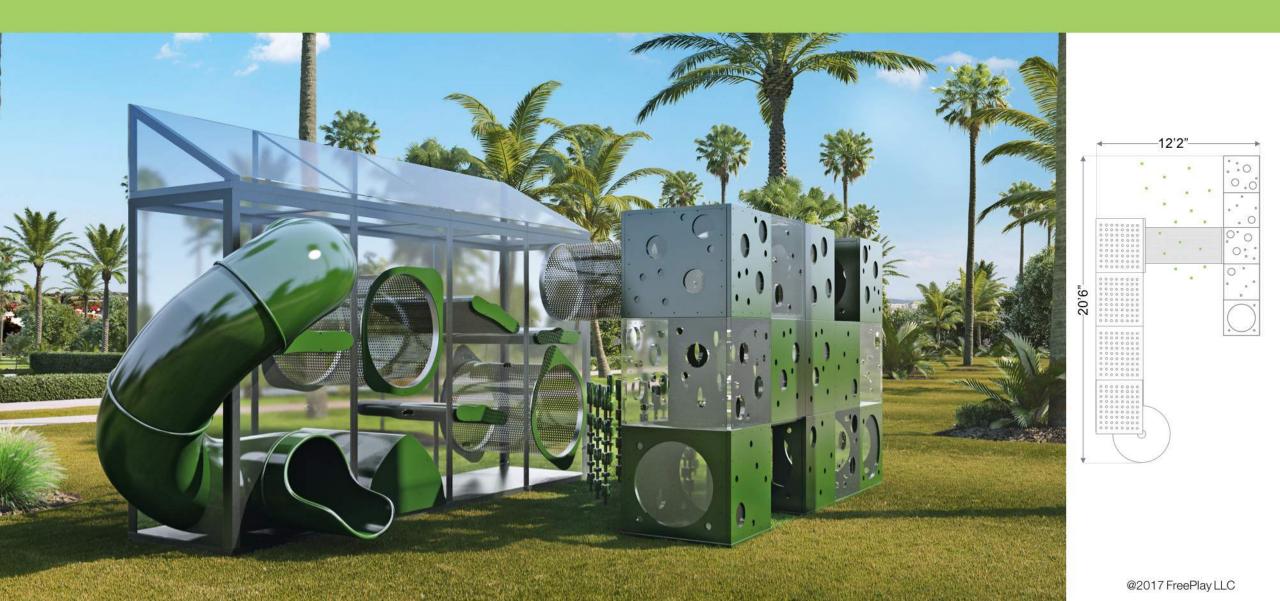

### The Ant Farm<sup>™</sup>

The Ant Farm<sup>™</sup> is a stunning, clear structure supporting organic-shaped platforms and climbing tubes that appear to float in space. Kids can climb up the sheer walls<sup>1</sup>, into the suspended tubes and through the invisible structure. Add a corkscrew slide. Climbable and contained versions available

## The Ant Farm<sup>™</sup>

Children are enchanted when they discover this multi-dimensional, strange and magical world. Hang out in a huge, soft-coated crawl tube suspended in air – while others are climbing inside the unit traversing under and over those same tubes. Simultaneously, children are scaling the sheer walls<sup>1</sup>

### There are myriad of options for configuring The Ant Farm<sup>™</sup>...