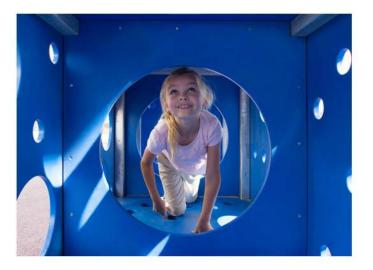

### The Maze<sup>™</sup>

Part labyrinth. Part playhouse. Part climbing wall<sup>1</sup>. The Maze<sup>™</sup> combines polyethylene and polycarbonate cubes with round openings to form an artful structure that invites endless exploration. Climbable and contained versions available

### The Maze<sup>™</sup>

Explore the intricate and surprising passageways and blind alleys. Some children will search for a way out – others will find secret chambers that inspire imaginative play. Still others will be drawn to the challenge of scaling the exterior climbing walls<sup>1</sup>. Climbable and contained versions available