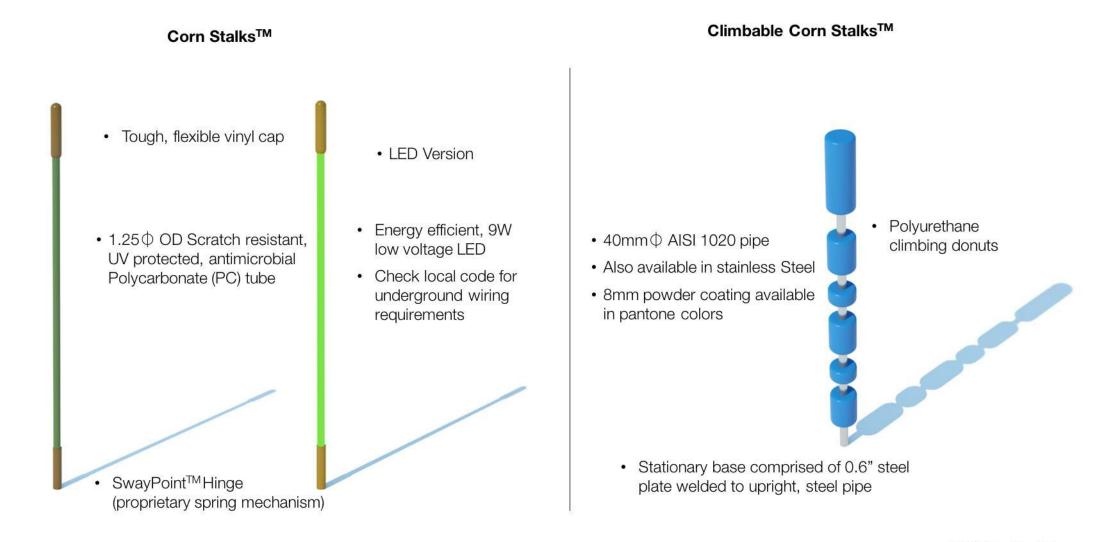

### The Cornfield<sup>™</sup>

The Cornfield<sup>™</sup> is comprised of a field of vertical, soft stalks that gently respond to contact. They can be illuminated, creating impact and drama. A version is also available where children climb from onestalk to another

# The Cornfield<sup>™</sup> materials and specifications

FreePlay<sup>™</sup> uses 100% recyclable and PCR materials