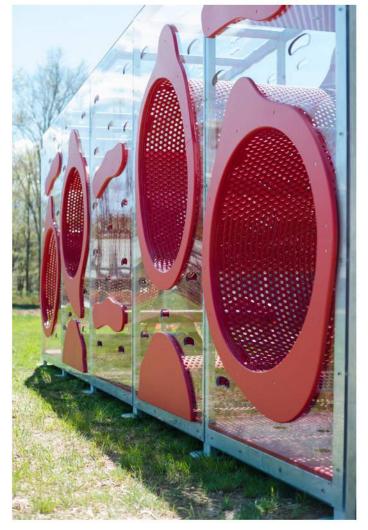

## The Ant Farm<sup>™</sup>

Children are enchanted when they discover this multi-dimensional, strange and magical world. Hang out in a huge, soft-coated crawl tube suspended in air – while others are climbing inside the unit traversing under and over those same tubes. Simultaneously, children are scaling the sheer walls<sup>1</sup>

### There are myriad of options for configuring The Ant Farm<sup>™</sup>...