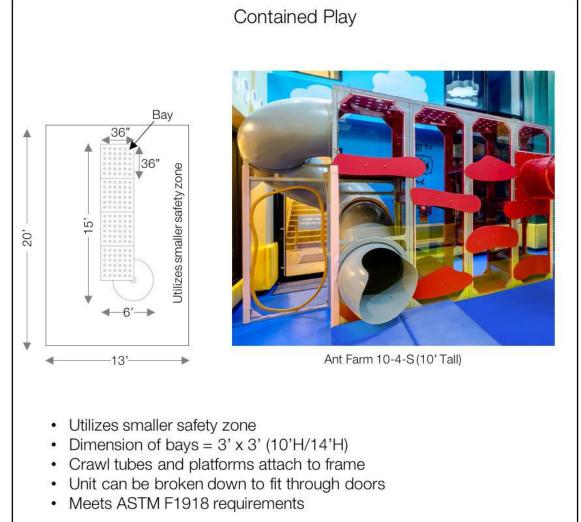

# The Ant Farm<sup>™</sup> is available in "climbing structure" and "contained play" versions

Contained Play is an option when limited space is available – and/or to prevent children from climbing on the outside of the structure

## The Ant Farm<sup>™</sup>

Children are enchanted when they discover this multi-dimensional, strange and magical world. Hang out in a huge, soft-coated crawl tube suspended in air – while others are climbing inside the unit traversing under and over those same tubes. Simultaneously, children are scaling the sheer walls<sup>1</sup>