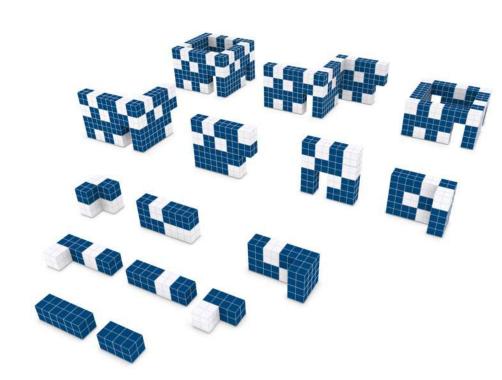

### There are infinite ways to configure The Maze<sup>™</sup>

As many ways as you can stack cubes

Maze 5.6

Maze 2.3