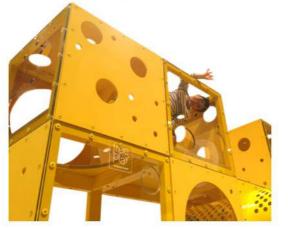

### The Maze<sup>™</sup>

Part labyrinth. Part playhouse. Part climbing wall<sup>1</sup>. The Maze<sup>™</sup> combines polyethylene and polycarbonate cubes with round openings to form an artful structure that invites endless exploration. Climbable and contained versions available

### The Maze<sup>™</sup>

Explore the intricate and surprising passageways and blind alleys. Some children will search for a way out – others will find secret chambers that inspire imaginative play. Still others will be drawn to the challenge of scaling the exterior climbing walls<sup>1</sup>. Climbable and contained versions available