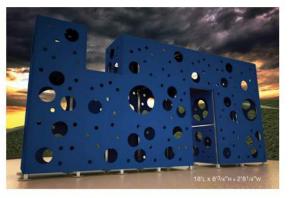

### The Maze<sup>™</sup>

Part labyrinth. Part playhouse. Part climbing wall<sup>1</sup>. The Maze<sup>™</sup> combines polyethylene and polycarbonate cubes with round openings to form an artful structure that invites endless exploration. Climbable and contained versions available

### The Maze<sup>™</sup>

Explore the intricate and surprising passageways and blind alleys. Some children will search for a way out – others will find secret chambers that inspire imaginative play. Still others will be drawn to the challenge of scaling the exterior climbing walls<sup>1</sup>. Climbable and contained versions available