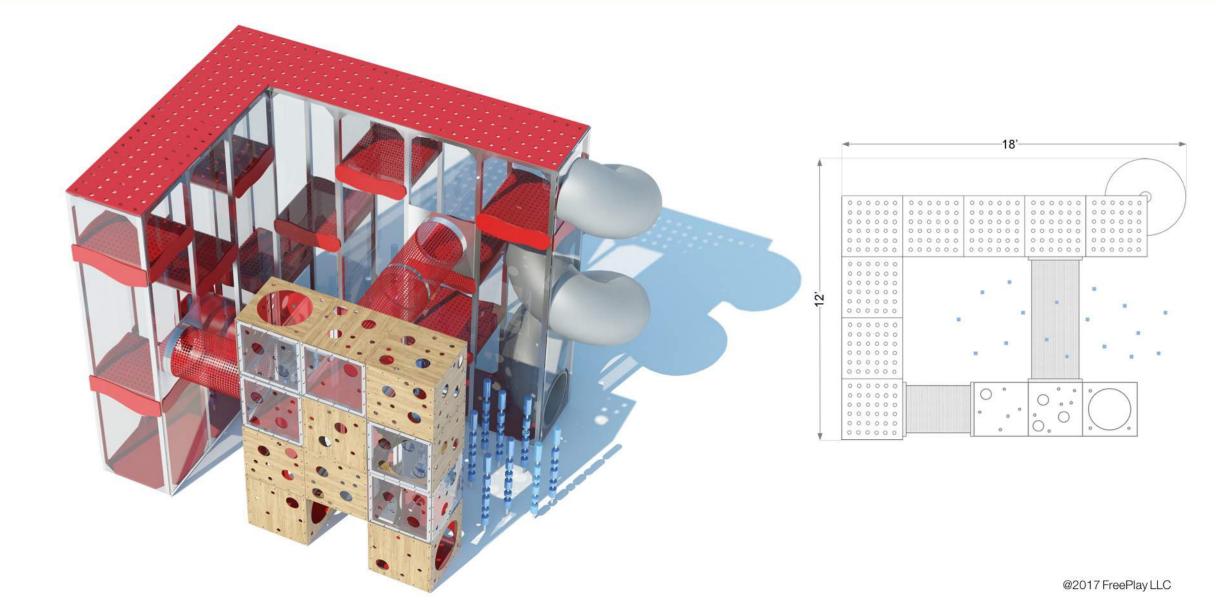

### The Ant Farm<sup>™</sup>

The Ant Farm<sup>™</sup> is a stunning, clear structure supporting organic-shaped platforms and climbing tubes that appear to float in space. Kids can climb up the sheer walls<sup>1</sup>, into the suspended tubes and through the invisible structure. Add a corkscrew slide. Climbable and contained versions available

## The Ant Farm<sup>™</sup>

Children are enchanted when they discover this multi-dimensional, strange and magical world. Hang out in a huge, soft-coated crawl tube suspended in air – while others are climbing inside the unit traversing under and over those same tubes. Simultaneously, children are scaling the sheer walls<sup>1</sup>

### There are myriad of options for configuring The Ant Farm<sup>™</sup>...