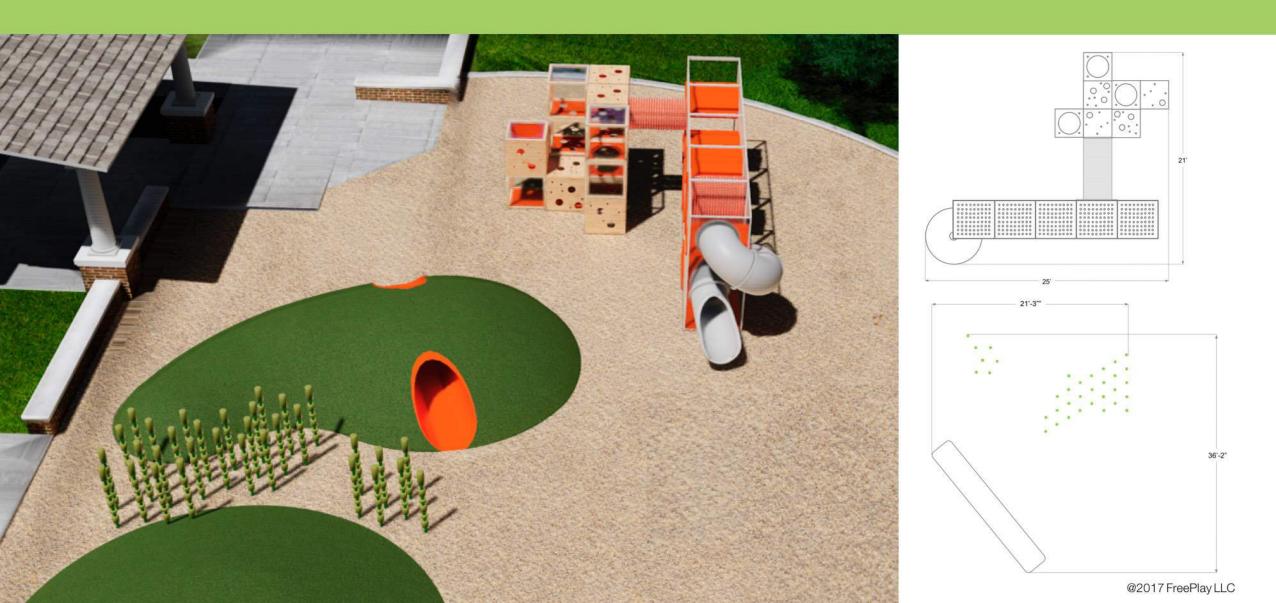

### The Cornfield<sup>™</sup>

The Cornfield<sup>™</sup> is comprised of a field of vertical, soft stalks that gently respond to contact. They can be illuminated, creating impact and drama. A version is also available where children climb from onestalk to another

## More Cornfield<sup>™</sup> configurations...

# The Cornfield<sup>™</sup> materials and specifications

FreePlay<sup>™</sup> uses 100% recyclable and PCR materials