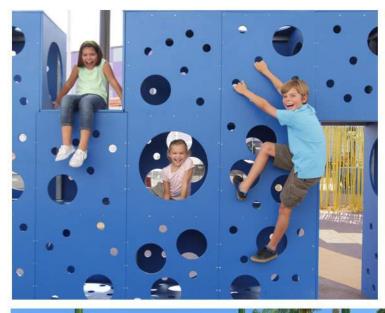

### The Maze<sup>™</sup>

Part labyrinth. Part playhouse. Part climbing wall<sup>1</sup>. The Maze<sup>™</sup> combines polyethylene and polycarbonate cubes with round openings to form an artful structure that invites endless exploration. Climbable and contained versions available

### The Maze<sup>™</sup>

Explore the intricate and surprising passageways and blind alleys. Some children will search for a way out – others will find secret chambers that inspire imaginative play. Still others will be drawn to the challenge of scaling the exterior climbing walls<sup>1</sup>. Climbable and contained versions available

# The Maze<sup>™</sup> is available in "climbing structure" and "contained play" versions

Contained Play is an option when limited space is available - and/or to prevent children from climbing on the outside of the structure