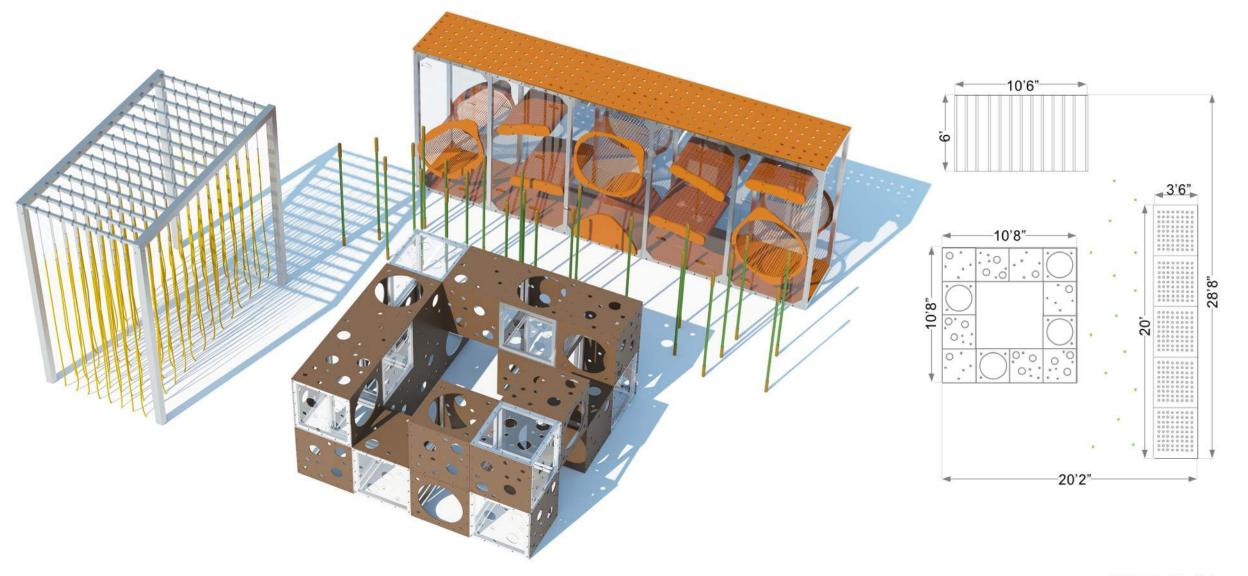

### The Maze<sup>™</sup>

Part labyrinth. Part playhouse. Part climbing wall<sup>1</sup>. The Maze<sup>™</sup> combines polyethylene and polycarbonate cubes with round openings to form an artful structure that invites endless exploration. Climbable and contained versions available

### The Weeping Willow<sup>™</sup>

The Weeping Willow<sup>™</sup> is a steel structure from which hangs a dense canopy of ropes. Children can climb up, swing or move through and explore. A version with chimes in place of ropes is available – which creates a beautiful musical experience

### The Weeping Willow<sup>™</sup>

Move through the soft, tactile ropes – and get lost under the willow boughs. Climb up and swing on them to challenge your upper body strength. A version with chimes is also available – creating a musical play experience

# The play components can be clustered and/or connected in limitless layouts – for the ultimate play experience