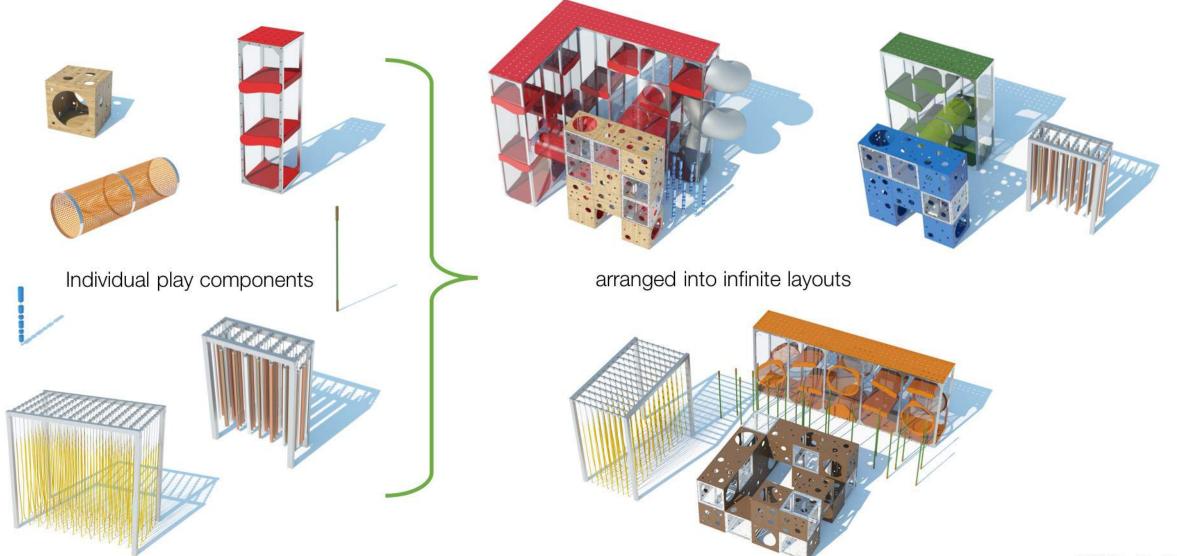

# Freeplay<sup>™</sup> components

FreePlay<sup>™</sup> offers 4 basic models – each of which is modular and scalable – with multitude of options

# The play components can be clustered and/or connected in limitless layouts – for the ultimate play experience