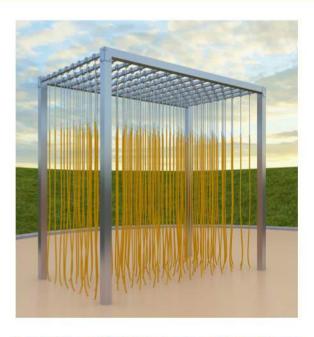

### The Weeping Willow<sup>™</sup>

The Weeping Willow<sup>™</sup> is a steel structure from which hangs a dense canopy of ropes. Children can climb up, swing or move through and explore. A version with chimes in place of ropes is available – which creates a beautiful musical experience

### The Weeping Willow<sup>™</sup>

Move through the soft, tactile ropes – and get lost under the willow boughs. Climb up and swing on them to challenge your upper body strength. A version with chimes is also available – creating a musical play experience

Configure frame dimensions to fit your design, space and budget 0 Chimes 8.3.6 Weeping Willow 10.6.10