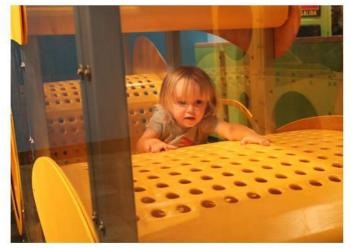

### The Ant Farm<sup>™</sup>

The Ant Farm<sup>™</sup> is a stunning, clear structure supporting organic-shaped platforms and climbing tubes that appear to float in space. Kids can climb up the sheer walls<sup>1</sup>, into the suspended tubes and through the invisible structure. Add a corkscrew slide. Climbable and contained versions available

## The Ant Farm<sup>™</sup>

Children are enchanted when they discover this multi-dimensional, strange and magical world. Hang out in a huge, soft-coated crawl tube suspended in air – while others are climbing inside the unit traversing under and over those same tubes. Simultaneously, children are scaling the sheer walls<sup>1</sup>