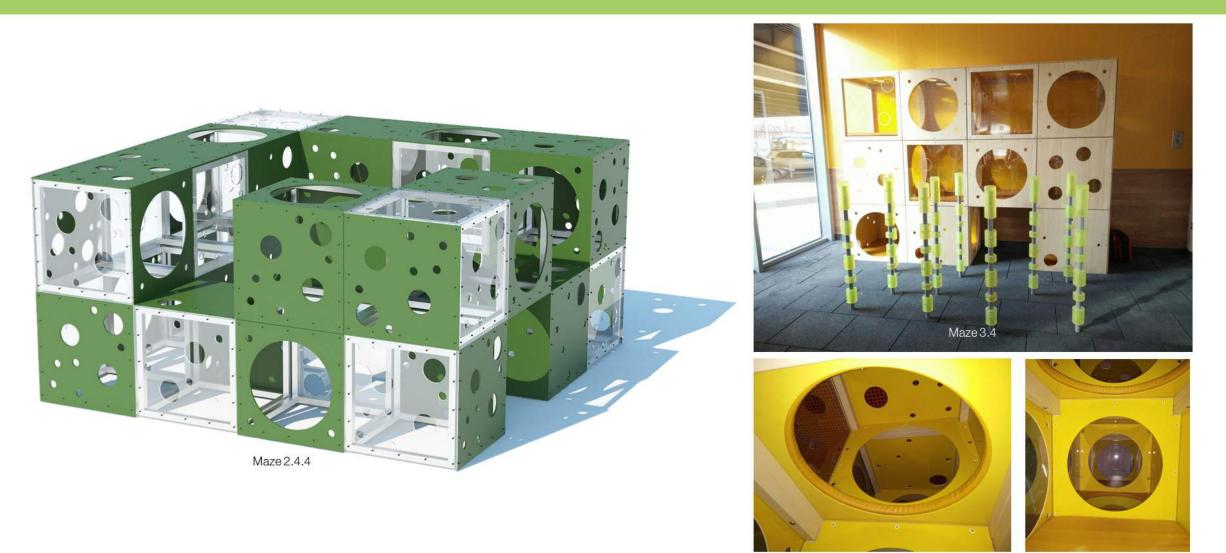

oft stalks that gently respond to contact. They can be illuminated, creating impact and drama. A version is also available where children climb from onestalk to another



### The Weeping Willow<sup>™</sup>

The Weeping Willow<sup>™</sup> is a steel structure from which hangs a dense canopy of ropes. Children can climb up, swing or move through and explore. A version with chimes in place of ropes is available – which creates a beautiful musical experience

### The Maze<sup>™</sup>

Explore the intricate and surprising passageways and blind alleys. Some children will search for a way out – others will find secret chambers that inspire imaginative play. Still others will be drawn to the challenge of scaling the exterior climbing walls<sup>1</sup>. Climbable and contained versions available



### There are infinite ways to configure The Maze<sup>™</sup>

As many ways as you can stack cubes



Maze 5.6





Maze 2.3



# The Maze<sup>™</sup> is available in "climbing structure" and "contained play" versions

Contained Play is an option when limited space is available - and/or to prevent children from climbing on the outside of the structure



## More Maze<sup>™</sup> configurations...





Maze 3.4.3a







Maze 2.4.4

### The Maze<sup>™</sup> materials and specifications

FreePlay<sup>™</sup> uses 100% recyclable and PCR materials





### Steel Frame

- 11 gauge, A513 Hot Rolled Steel frame
- Also available in Stainless Steel 304
- Stainless Steel hardware
- 8mm powder coated frame available in pantone colors
- 10 year warranty



### **Exterior Panels**

- Scratch resista