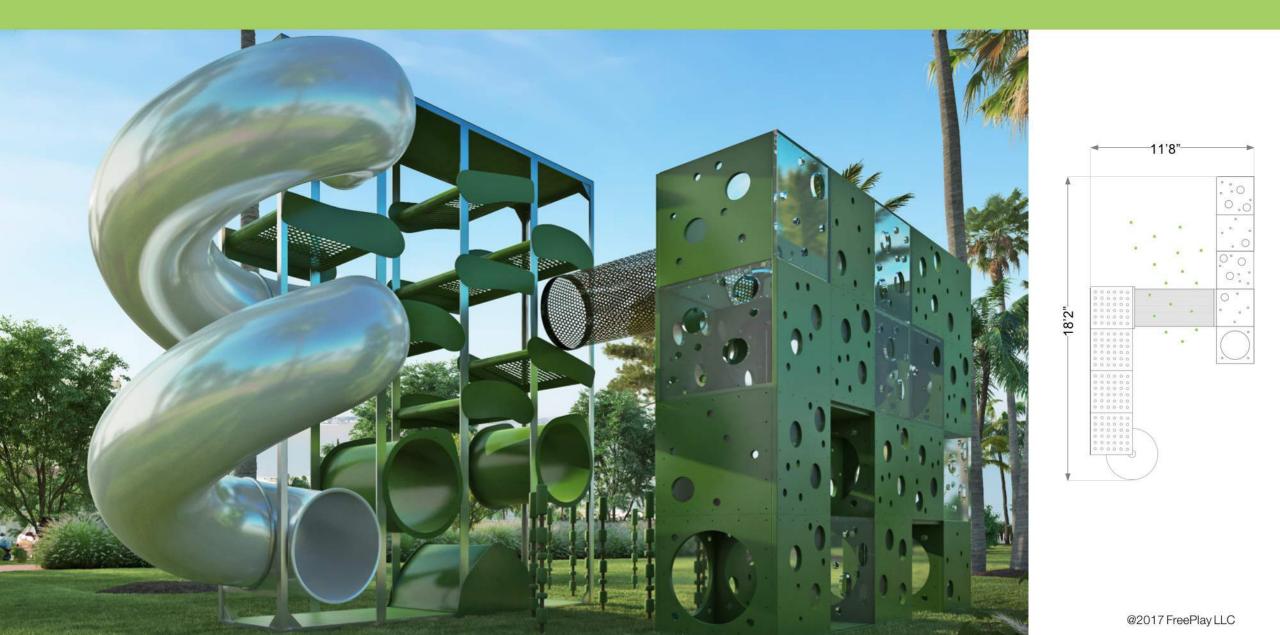

### The Ant Farm<sup>™</sup>

The Ant Farm<sup>™</sup> is a stunning, clear structure supporting organic-shaped platforms and climbing tubes that appear to float in space. Kids can climb up the sheer walls<sup>1</sup>, into the suspended tubes and through the invisible structure. Add a corkscrew slide. Climbable and contained versions available

### The Maze<sup>™</sup>

Part labyrinth. Part playhouse. Part climbing wall<sup>1</sup>. The Maze<sup>™</sup> combines polyethylene and polycarbonate cubes with round openings to form an artful structure that invites endless exploration. Climbable and contained versions available

## The Ant Farm<sup>™</sup>

Children are enchanted when they discover this multi-dimensional, strange and magical world. Hang out in a huge, soft-coated crawl tube suspended in air – while others are climbing inside the unit traversing under and over those same tubes. Simultaneously, children are scaling the sheer walls<sup>1</sup>